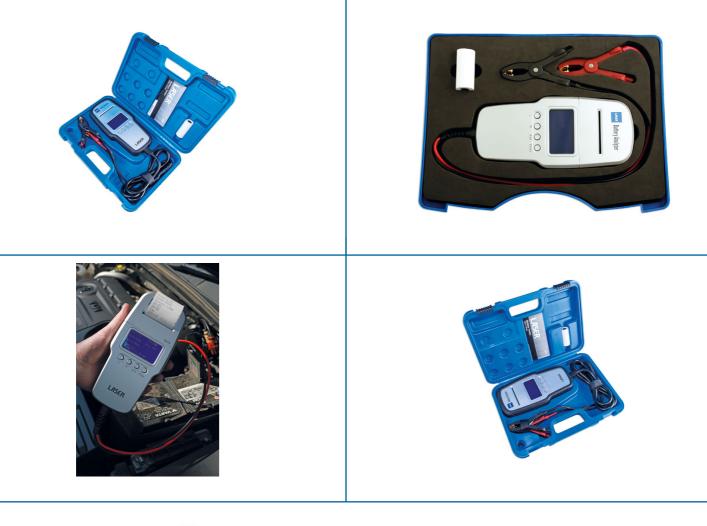

## **Battery Tester with Printer**

Ideal service tool with print out for visible verification of the state of the battery. Suitable for all 12V battery types including AGM, EFB, GEL, Lead Acid and VRLA.

## **Additional Information**

- Battery tester, charging system test, start system test and max load test.
- Tests batteries 100-1000DIN, 100-1000IEC and 100-1700CCA.
- Battery test printout gives: voltage, battery rating (DIN/JIS etc), resistance, state of charge (%), state of health (%), time and date and good, replace or caution.
- Complete with printer and LCD display.
- Supplied in storage case. CE & UKCA compliant.