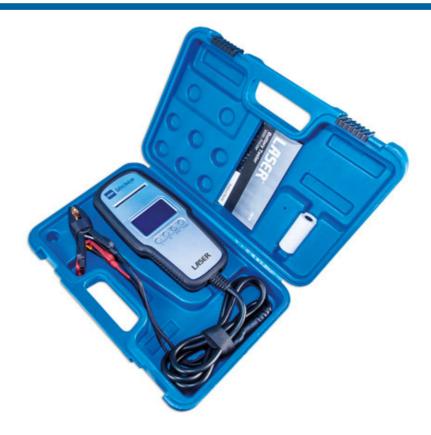

## **Battery Tester with Printer**

Ideal service tool with print out for visible verification of the state of the battery. Suitable for all 12V battery types including AGM, EFB, GEL, Lead Acid and VRLA.

## **Additional Information**

- Battery tester, charging system test, start system test and max load test.
- Tests batteries 100-1000DIN, 100-1000IEC and 100-1700CCA.
- Battery test printout gives: voltage, battery rating (DIN/JIS etc), resistance, state of charge (%), state of health (%), time and date and good, replace or caution.
- Complete with printer and LCD display.
- Supplied in storage case. CE & UKCA compliant.